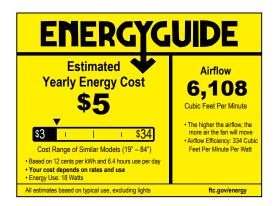

#### **Performance:**

| Lamp Wattage           | 20 W                               |  |  |
|------------------------|------------------------------------|--|--|
| Input Voltage          | 120 VAC                            |  |  |
| Lumens/LPW (Delivered) | 1,865                              |  |  |
| CRI                    | 90 CRI                             |  |  |
| Life (hours)           | 50000 (L70/TM-21)                  |  |  |
| Warranty               | Limited Lifetime Warranty          |  |  |
| Labels                 | UL Damp Location Listed            |  |  |
|                        | Meets California Title 24 JA8-2022 |  |  |
|                        | DC motor                           |  |  |